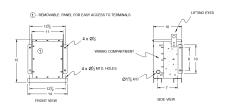

# **SCHEMATIC/DIAGRAM AND DIMENSION PICTURES**

## **PRODUCT SPECIFICATIONS**

| Weight          | 150 lbs             |
|-----------------|---------------------|
| Phases          | 3                   |
| kVA             | 2                   |
| Connection      | <u>3Ph-DY-NT-SD</u> |
| Primary Voltage | 600                 |

### BC2J-M/EP

| Primary Max Current        | <u>1.9A</u>                                                                          |
|----------------------------|--------------------------------------------------------------------------------------|
| Primary Markings           | H1-H2-3                                                                              |
| Primary Terminals          | #2-14 AWG                                                                            |
| Secondary Voltage          | <u>208Y/120</u>                                                                      |
| Secondary Max Current      | <u>5.6A</u>                                                                          |
| Secondary Markings         | <u>X0-X1-X2-X3</u>                                                                   |
| Secondary Terminals        | #2-14 AWG                                                                            |
| Primary Taps               | N/A                                                                                  |
| Conductor Material         | <u>Copper</u>                                                                        |
| Temperatue Rise            | 130°C                                                                                |
| Insuation Class            | 200°C                                                                                |
| BIL (Insulation) Level     | 10kV                                                                                 |
| Efficiency                 | N/A                                                                                  |
| Impedance                  | <u>1.5 - 3.5%</u>                                                                    |
| Sound (db)                 | 40                                                                                   |
| Enclosure Type             | NEMA 3R Indoor                                                                       |
| Enclosure                  | <u>E3R-3PEP-1</u>                                                                    |
| Finish                     | Polyster Powder Coat – ANSI/ASA 61 Grey                                              |
| Standards & Certifications | CSA Certified File No. LR34493, UL Listed File No. E108255, ISO 9001:2015 Registered |