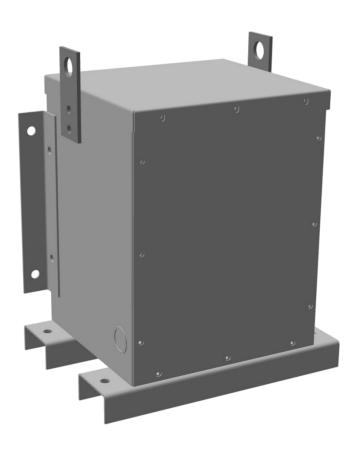

# **BC2J-M/EP**

\$1,183.51 USD

SKU: d2a804776a37

**Categories:** Encapsulated Isolation Transformer

## **PRODUCT SPECIFICATIONS**

| Weight          | 150 lbs             |
|-----------------|---------------------|
| Phases          | 3                   |
| kVA             | 2                   |
| Connection      | <u>3Ph-DY-NT-SD</u> |
| Primary Voltage | 600                 |

### BC2J-M/EP

| Primary Max Current        | <u>1.9A</u>                                                                          |
|----------------------------|--------------------------------------------------------------------------------------|
| Primary Markings           | H1-H2-3                                                                              |
| Primary Terminals          | #2-14 AWG                                                                            |
| Secondary Voltage          | <u>208Y/120</u>                                                                      |
| Secondary Max Current      | <u>5.6A</u>                                                                          |
| Secondary Markings         | <u>X0-X1-X2-X3</u>                                                                   |
| Secondary Terminals        | #2-14 AWG                                                                            |
| Primary Taps               | N/A                                                                                  |
| Conductor Material         | <u>Copper</u>                                                                        |
| Temperatue Rise            | 130°C                                                                                |
| Insuation Class            | 200°C                                                                                |
| BIL (Insulation) Level     | 10kV                                                                                 |
| Efficiency                 | N/A                                                                                  |
| Impedance                  | <u>1.5 - 3.5%</u>                                                                    |
| Sound (db)                 | 40                                                                                   |
| Enclosure Type             | NEMA 3R Indoor                                                                       |
| Enclosure                  | <u>E3R-3PEP-1</u>                                                                    |
| Finish                     | Polyster Powder Coat – ANSI/ASA 61 Grey                                              |
| Standards & Certifications | CSA Certified File No. LR34493, UL Listed File No. E108255, ISO 9001:2015 Registered |