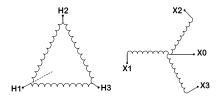

### BC2J-M/EP

| Primary Max Current        | <u>1.9A</u>                                                                          |
|----------------------------|--------------------------------------------------------------------------------------|
| Primary Markings           | H1-H2-3                                                                              |
| Primary Terminals          | #2-14 AWG                                                                            |
| Secondary Voltage          | <u>208Y/120</u>                                                                      |
| Secondary Max Current      | <u>5.6A</u>                                                                          |
| Secondary Markings         | <u>X0-X1-X2-X3</u>                                                                   |
| Secondary Terminals        | #2-14 AWG                                                                            |
| Primary Taps               | N/A                                                                                  |
| Conductor Material         | <u>Copper</u>                                                                        |
| Temperatue Rise            | 130°C                                                                                |
| Insuation Class            | 200°C                                                                                |
| BIL (Insulation) Level     | 10kV                                                                                 |
| Efficiency                 | N/A                                                                                  |
| Impedance                  | <u>1.5 - 3.5%</u>                                                                    |
| Sound (db)                 | 40                                                                                   |
| Enclosure Type             | NEMA 3R Indoor                                                                       |
| Enclosure                  | <u>E3R-3PEP-1</u>                                                                    |
| Finish                     | Polyster Powder Coat – ANSI/ASA 61 Grey                                              |
| Standards & Certifications | CSA Certified File No. LR34493, UL Listed File No. E108255, ISO 9001:2015 Registered |