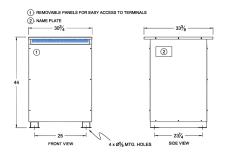

#### SCHEMATIC/DIAGRAM AND DIMENSION PICTURES

Three Phase Autotransformer with a capacity of 300kVA, transforming 230Y Volts to 347Y Volts