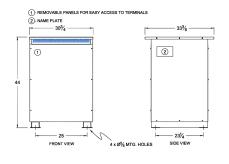

#### SCHEMATIC/DIAGRAM AND DIMENSION PICTURES

Three Phase Autotransformer with a capacity of 300kVA, transforming 230Y Volts to 347Y Volts