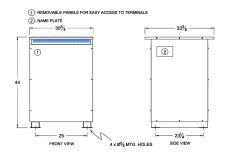

#### SCHEMATIC/DIAGRAM AND DIMENSION PICTURES

Three Phase Autotransformer with a capacity of 300kVA, transforming 230Y Volts to 347Y Volts