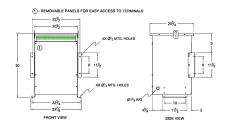

#### **SCHEMATIC/DIAGRAM AND DIMENSION PICTURES**

Three Phase Autotransformer with a capacity of 300kVA, transforming 416Y Volts to 347Y Volts