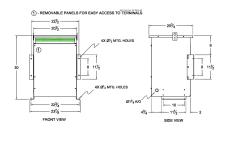

#### **SCHEMATIC/DIAGRAM AND DIMENSION PICTURES**

Three Phase Autotransformer with a capacity of 300kVA, transforming 416Y Volts to 347Y Volts