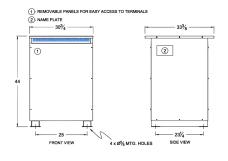

#### SCHEMATIC/DIAGRAM AND DIMENSION PICTURES

Three Phase Autotransformer with a capacity of 300kVA, transforming 600Y Volts to 347Y Volts