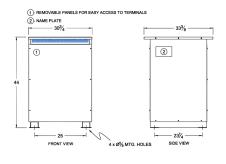

#### SCHEMATIC/DIAGRAM AND DIMENSION PICTURES

Three Phase Autotransformer with a capacity of 300kVA, transforming 600Y Volts to 347Y Volts