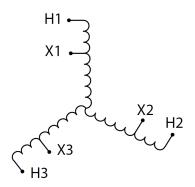

#### SCHEMATIC/DIAGRAM AND DIMENSION PICTURES

Three Phase Autotransformer with a capacity of 300kVA, transforming 600Y Volts to 347Y Volts

### **PRODUCT SPECIFICATIONS**

| PRODUCT SPECIFICATIONS     |                                                                                       |
|----------------------------|---------------------------------------------------------------------------------------|
| Weight                     | 880 lbs                                                                               |
| Phases                     | <u>3</u>                                                                              |
| kVA                        | 300                                                                                   |
| Connection                 | <u>3PhA-NT-1</u>                                                                      |
| Primary Voltage            | 600                                                                                   |
| Primary Max Current        | 288.7A                                                                                |
| Primary Markings           | H1-H2-H3                                                                              |
| Primary Terminals          | <u>Pads</u>                                                                           |
| Secondary Voltage          | 347                                                                                   |
| Secondary Max Current      | 499.2A                                                                                |
| Secondary Markings         | <u>X1-X2-X3</u>                                                                       |
| Secondary Terminals        | <u>Pads</u>                                                                           |
| Primary Taps               | N/A                                                                                   |
| Conductor Material         | Aluminum                                                                              |
| Insulation Class           | 220°C (Class H)                                                                       |
| BIL (Insulation) Level     | <u>10kV</u>                                                                           |
| Efficiency (@35% Load) %   | N/A                                                                                   |
| Impedance Range            | 1.5 - 3.5%                                                                            |
| Sound (db)                 | <u>55</u>                                                                             |
| Enclosure Type             | NEMA 3R Indoor                                                                        |
| Enclosure Size             | <u>E3R-8</u>                                                                          |
| Finish/Colour              | Polyester Powder Coat – ANSI/ASA 61 Grey                                              |
| Standards & Certifications | CSA Certified File No. LR34493, UL Listed File No. E108255, ISO 9001:2015  Registered |