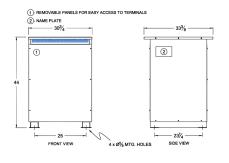

#### SCHEMATIC/DIAGRAM AND DIMENSION PICTURES

Three Phase Autotransformer with a capacity of 300kVA, transforming 600Y Volts to 347Y Volts