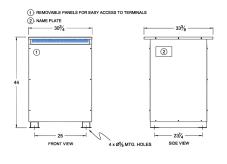

#### SCHEMATIC/DIAGRAM AND DIMENSION PICTURES

Three Phase Autotransformer with a capacity of 300kVA, transforming 600Y Volts to 347Y Volts