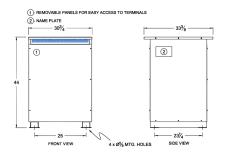

#### SCHEMATIC/DIAGRAM AND DIMENSION PICTURES

Three Phase Autotransformer with a capacity of 300kVA, transforming 600Y Volts to 347Y Volts