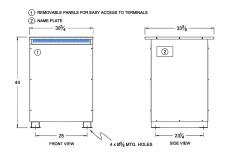

#### SCHEMATIC/DIAGRAM AND DIMENSION PICTURES

Three Phase Autotransformer with a capacity of 300kVA, transforming 600Y Volts to 347Y Volts