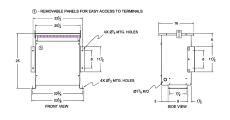

#### **SCHEMATIC/DIAGRAM AND DIMENSION PICTURES**

Three Phase Autotransformer with a capacity of 30kVA, transforming 230Y Volts to 347Y Volts