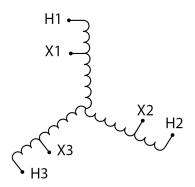

### **PRODUCT SPECIFICATIONS**

| Weight                     | 77 lbs                                                                               |
|----------------------------|--------------------------------------------------------------------------------------|
| Phases                     | <u>3</u>                                                                             |
| kVA                        | 30                                                                                   |
| Connection                 | 3PhA-NT-1                                                                            |
| Primary Voltage            | 230                                                                                  |
| Primary Max Current        | 75.3A                                                                                |
| Primary Markings           | <u>X1-X2-X3</u>                                                                      |
| Primary Terminals          | #2/0-6 AWG                                                                           |
| Secondary Voltage          | 347                                                                                  |
| Secondary Max Current      | 49.9A                                                                                |
| Secondary Markings         | <u>H1-H2-H3</u>                                                                      |
| Secondary Terminals        | #2-14 AWG                                                                            |
| Primary Taps               | N/A                                                                                  |
| Conductor Material         | Copper                                                                               |
| Insulation Class           | 220°C (Class H)                                                                      |
| BIL (Insulation) Level     | <u>10kV</u>                                                                          |
| Efficiency (@35% Load) %   | N/A                                                                                  |
| Impedance Range            | 1.0 - 3.0%                                                                           |
| Sound (db)                 | 45                                                                                   |
| Enclosure Type             | NEMA 3R Indoor                                                                       |
| Enclosure Size             | <u>E3R-5</u>                                                                         |
| Finish/Colour              | Polyester Powder Coat – ANSI/ASA 61 Grey                                             |
| Standards & Certifications | CSA Certified File No. LR34493, UL Listed File No. E108255, ISO 9001:2015 Registered |