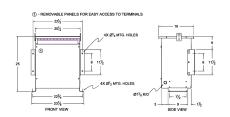

### **SCHEMATIC/DIAGRAM AND DIMENSION PICTURES**

Three Phase Autotransformer with a capacity of 30kVA, transforming 230Y Volts to 347Y Volts

### **PRODUCT SPECIFICATIONS**

| Weight                     | 77 lbs                                                                               |
|----------------------------|--------------------------------------------------------------------------------------|
| Phases                     | <u>3</u>                                                                             |
| kVA                        | 30                                                                                   |
| Connection                 | 3PhA-NT-1                                                                            |
| Primary Voltage            | 230                                                                                  |
| Primary Max Current        | 75.3A                                                                                |
| Primary Markings           | <u>X1-X2-X3</u>                                                                      |
| Primary Terminals          | #2/0-6 AWG                                                                           |
| Secondary Voltage          | 347                                                                                  |
| Secondary Max Current      | 49.9A                                                                                |
| Secondary Markings         | <u>H1-H2-H3</u>                                                                      |
| Secondary Terminals        | #2-14 AWG                                                                            |
| Primary Taps               | N/A                                                                                  |
| Conductor Material         | Copper                                                                               |
| Insulation Class           | 220°C (Class H)                                                                      |
| BIL (Insulation) Level     | <u>10kV</u>                                                                          |
| Efficiency (@35% Load) %   | N/A                                                                                  |
| Impedance Range            | 1.0 - 3.0%                                                                           |
| Sound (db)                 | 45                                                                                   |
| Enclosure Type             | NEMA 3R Indoor                                                                       |
| Enclosure Size             | <u>E3R-5</u>                                                                         |
| Finish/Colour              | Polyester Powder Coat – ANSI/ASA 61 Grey                                             |
| Standards & Certifications | CSA Certified File No. LR34493, UL Listed File No. E108255, ISO 9001:2015 Registered |