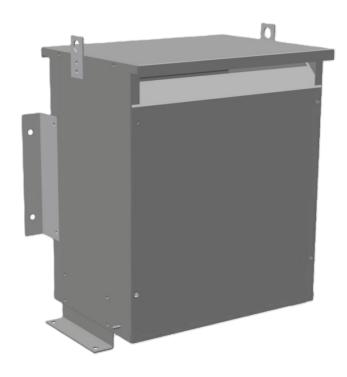

# 30KVA 230 VOLTS TO 347 VOLTS THREE PHASE AUTOTRANSFORMER

\$2,294.20 CAD

Three Phase Autotransformer with a capacity of 30kVA, transforming 230Y Volts to 347Y Volts

SKU: RC30C1-E

**Categories:** Autotransformer

#### **SCHEMATIC/DIAGRAM AND DIMENSION PICTURES**

Three Phase Autotransformer with a capacity of 30kVA, transforming 230Y Volts to 347Y Volts