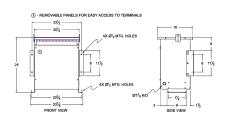

#### **SCHEMATIC/DIAGRAM AND DIMENSION PICTURES**

Three Phase Autotransformer with a capacity of 30kVA, transforming 230Y Volts to 347Y Volts