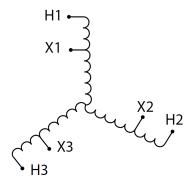

#### **SCHEMATIC/DIAGRAM AND DIMENSION PICTURES**

Three Phase Autotransformer with a capacity of 2000kVA, transforming 380Y Volts to 240Y Volts

#### **PRODUCT SPECIFICATIONS**

| PRODUCT SPECIFICATIONS     |                                                                                      |
|----------------------------|--------------------------------------------------------------------------------------|
| Weight                     | 5124 lbs                                                                             |
| Phases                     | <u>3</u>                                                                             |
| kVA                        | 2000                                                                                 |
| Connection                 | 3PhA-NT-1                                                                            |
| Primary Voltage            | 380                                                                                  |
| Primary Max Current        | 3038.7A                                                                              |
| Primary Markings           | <u>H1-H2-H3</u>                                                                      |
| Primary Terminals          | <u>Pads</u>                                                                          |
| Secondary Voltage          | 240                                                                                  |
| Secondary Max Current      | 4811.3A                                                                              |
| Secondary Markings         | <u>X1-X2-X3</u>                                                                      |
| Secondary Terminals        | <u>Pads</u>                                                                          |
| Primary Taps               | N/A                                                                                  |
| Conductor Material         | Aluminum                                                                             |
| Insulation Class           | 220°C (Class H)                                                                      |
| BIL (Insulation) Level     | <u>10kV</u>                                                                          |
| Efficiency (@35% Load) %   | N/A                                                                                  |
| Impedance Range            | 1.0 - 3.0%                                                                           |
| Sound (db)                 | 64                                                                                   |
| Enclosure Type             | NEMA 3R Indoor                                                                       |
| Enclosure Size             | E3R-11                                                                               |
| Finish/Colour              | Polyester Powder Coat - ANSI/ASA 61 Grey                                             |
| Standards & Certifications | CSA Certified File No. LR34493, UL Listed File No. E108255, ISO 9001:2015 Registered |