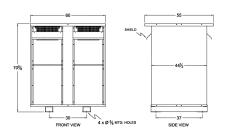

#### **SCHEMATIC/DIAGRAM AND DIMENSION PICTURES**

Three Phase Autotransformer with a capacity of 2000kVA, transforming 380Y Volts to 240Y Volts