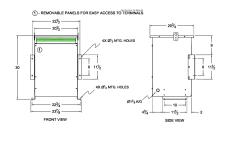

#### **SCHEMATIC/DIAGRAM AND DIMENSION PICTURES**

Three Phase Autotransformer with a capacity of 45kVA, transforming 120Y Volts to 550Y Volts