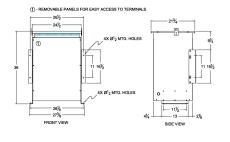

### SCHEMATIC/DIAGRAM AND DIMENSION PICTURES

Three Phase Autotransformer with a capacity of 225kVA, transforming 400Y Volts to 277Y Volts