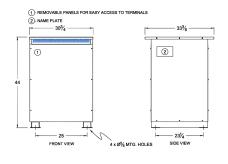

#### SCHEMATIC/DIAGRAM AND DIMENSION PICTURES

Three Phase Autotransformer with a capacity of 225kVA, transforming 550Y Volts to 277Y Volts