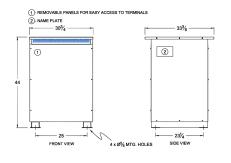

#### SCHEMATIC/DIAGRAM AND DIMENSION PICTURES

Three Phase Autotransformer with a capacity of 225kVA, transforming 550Y Volts to 277Y Volts