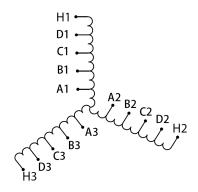

## **SCHEMATIC/DIAGRAM AND DIMENSION PICTURES**

#### **PRODUCT SPECIFICATIONS**

| Weight              | 550 lbs            |
|---------------------|--------------------|
| Phases              | 3                  |
| НР                  | 400                |
| Connection          | <u>3PhA-ST-0-3</u> |
| Primary Voltage     | 600                |
| Primary Max Current | <u>384.9A</u>      |
| Primary Markings    | H1-H2-H3           |

### **RS400J**

| Primary Terminals      | <u>Pads</u>   |
|------------------------|---------------|
| Secondary Voltage      | 50/65/80/100% |
| Secondary Max Current  | 4618.8A       |
| Secondary Markings     | A-B-C-D       |
| Secondary Terminals    | <u>Pads</u>   |
| Primary Taps           | N/A           |
| Conductor Material     | <u>Copper</u> |
| Insuation Class        | 220           |
| BIL (Insulation) Level | <u>10kV</u>   |
| Efficiency             | N/A           |
| Impedance              | N/A           |
| Sound (db)             | N/A           |
| Enclosure Type         | N/A           |
| Enclosure              | Core & Coil   |