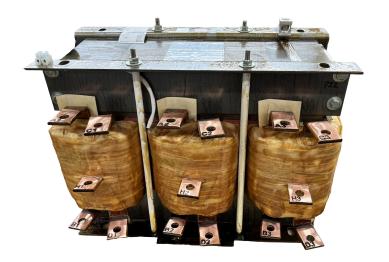

#### **PRODUCT SPECIFICATIONS**

| Weight              | 550 lbs            |
|---------------------|--------------------|
| Phases              | 3                  |
| НР                  | 400                |
| Connection          | <u>3PhA-ST-0-3</u> |
| Primary Voltage     | 600                |
| Primary Max Current | <u>384.9A</u>      |
| Primary Markings    | H1-H2-H3           |

### **RS400J**

| Primary Terminals      | <u>Pads</u>   |
|------------------------|---------------|
| Secondary Voltage      | 50/65/80/100% |
| Secondary Max Current  | 4618.8A       |
| Secondary Markings     | A-B-C-D       |
| Secondary Terminals    | <u>Pads</u>   |
| Primary Taps           | N/A           |
| Conductor Material     | <u>Copper</u> |
| Insuation Class        | 220           |
| BIL (Insulation) Level | <u>10kV</u>   |
| Efficiency             | N/A           |
| Impedance              | N/A           |
| Sound (db)             | N/A           |
| Enclosure Type         | N/A           |
| Enclosure              | Core & Coil   |