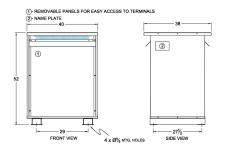

#### **SCHEMATIC/DIAGRAM AND DIMENSION PICTURES**

Three Phase Autotransformer with a capacity of 300kVA, transforming 120Y Volts to 380Y Volts