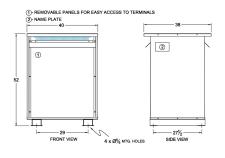

#### **SCHEMATIC/DIAGRAM AND DIMENSION PICTURES**

Three Phase Autotransformer with a capacity of 300kVA, transforming 120Y Volts to 380Y Volts