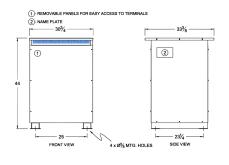

#### SCHEMATIC/DIAGRAM AND DIMENSION PICTURES

Three Phase Autotransformer with a capacity of 300kVA, transforming 277Y Volts to 380Y Volts