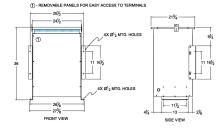

# SCHEMATIC/DIAGRAM AND DIMENSION PICTURES

Three Phase Autotransformer with a capacity of 300kVA, transforming 460Y Volts to 380Y Volts

**OFFICIAL QUOTE** 