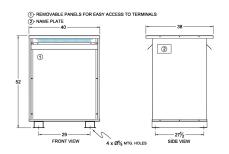

#### **SCHEMATIC/DIAGRAM AND DIMENSION PICTURES**

Three Phase Isolation Transformer with a capacity of 300kVA, transforming 115 Volts to 380Y/220 Volts