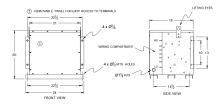

## BA30J-F/EP \$3,085.00 CAD

SKU: 08eae55d4ee3 Categories: <u>Encapsulated Isolation Transformer</u>

## SCHEMATIC/DIAGRAM AND DIMENSION PICTURES





## **PRODUCT SPECIFICATIONS**

| Weight              | 520 lbs             |
|---------------------|---------------------|
| Phases              | 3                   |
| kVA                 | <u>30</u>           |
| Connection          | <u>3Ph-DY-5T-SD</u> |
| Primary Voltage     | <u>600</u>          |
| Primary Max Current | <u>28.9A</u>        |
| Primary Markings    | <u>H1-H2-3</u>      |
| Primary Terminals   | <u>#2-14 AWG</u>    |

The quote is valid 30 days from 12 April 2025. The price does not include: "Special Features", freight and possible taxes. Disclosing this information to the third party or other supplier may lead to the cancellation of this quote. All other requests please email to sales@transformersource.ca. Printed: September-16-2024.





| Secondary Voltage