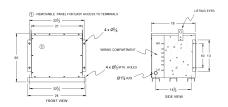

# **OFFICIAL QUOTE**

### BA30J-F/EP





# BA30J-F/EP

\$3,085.00 CAD

**SKU**: 08eae55d4ee3

**Categories:** Encapsulated Isolation Transformer

## **SCHEMATIC/DIAGRAM AND DIMENSION PICTURES**





## **PRODUCT SPECIFICATIONS**

| Weight              | 520 lbs             |
|---------------------|---------------------|
| Phases              | 3                   |
| kVA                 | 30                  |
| Connection          | <u>3Ph-DY-5T-SD</u> |
| Primary Voltage     | 600                 |
| Primary Max Current | 28.9A               |
| Primary Markings    | <u>H1-H2-3</u>      |
| Primary Terminals   | #2-14 AWG           |



# **OFFICIAL QUOTE**

### BA30J-F/EP



| Secondary Voltage          | 380Y/220                                                                             |
|----------------------------|--------------------------------------------------------------------------------------|
| Secondary Max Current      | 45.6A