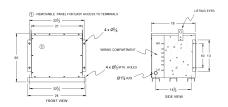

# **OFFICIAL QUOTE**

### BA30J-F/EP





# BA30J-F/EP

\$3,085.00 CAD

**SKU**: 08eae55d4ee3

**Categories:** Encapsulated Isolation Transformer

## **SCHEMATIC/DIAGRAM AND DIMENSION PICTURES**





## **PRODUCT SPECIFICATIONS**

| Weight              | 520 lbs        |
|---------------------|----------------|
| Phases              | 3              |
| kVA                 | 30             |
| Connection          | 3Ph-DY-5T-SD   |
| Primary Voltage     | 600            |
| Primary Max Current | 28.9A          |
| Primary Markings    | <u>H1-H2-3</u> |
| Primary Terminals   | #2-14 AWG      |



# **OFFICIAL QUOTE**

### BA30J-F/EP



| Secondary Voltage          | 380Y/220                                                                             |
|----------------------------|--------------------------------------------------------------------------------------|
| Secondary Max Current      | 45.6A                                                                                |