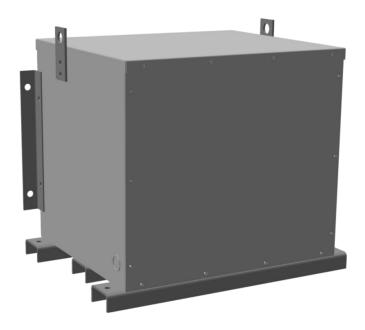

## **PRODUCT SPECIFICATIONS**

| Weight              | 520 lbs        |
|---------------------|----------------|
| Phases              | 3              |
| kVA                 | 30             |
| Connection          | 3Ph-DY-5T-SD   |
| Primary Voltage     | 600            |
| Primary Max Current | 28.9A          |
| Primary Markings    | <u>H1-H2-3</u> |
| Primary Terminals   | #2-14 AWG      |

### BA30J-F/EP

| Secondary Voltage          | 380Y/220                                                                             |
|----------------------------|--------------------------------------------------------------------------------------|
| Secondary Max Current      | 45.6A                                                                                |
| Secondary Markings         | <u>X0-X1-X2-X3</u>                                                                   |
| Secondary Terminals        | #2-14 AWG                                                                            |
| Primary Taps               | <u>+/- 2 x 2.5%</u>                                                                  |
| Conductor Material         | Aluminum                                                                             |
| Temperatue Rise            | 130°C                                                                                |
| Insuation Class            | 200°C                                                                                |
| BIL (Insulation) Level     | <u>10kV</u>                                                                          |
| Efficiency                 | N/A                                                                                  |
| Impedance                  | <u>1.5 - 3.5%</u>                                                                    |
| Sound (db)                 | 45                                                                                   |
| Enclosure Type             | NEMA 3R Indoor                                                                       |
| Enclosure                  | <u>E3R-3PEP-5</u>                                                                    |
| Finish                     | Polyster Powder Coat – ANSI/ASA 61 Grey                                              |
| Standards & Certifications | CSA Certified File No. LR34493, UL Listed File No. E108255, ISO 9001:2015 Registered |