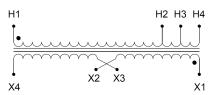

### **SCHEMATIC/DIAGRAM AND DIMENSION PICTURES**

# **PRODUCT SPECIFICATIONS**

| Weight              | 80 lbs          |
|---------------------|-----------------|
| Phases              | 1               |
| kVA                 | <u>5</u>        |
| Connection          | 1Ph-1coil-3T-SD |
| Primary Voltage     | 240             |
| Primary Max Current | 20.8A           |
| Primary Markings    | <u>H1-H2</u>    |

### SC5C-K2

| Primary Terminals          | #2-14 AWG                                                                            |
|----------------------------|--------------------------------------------------------------------------------------|
| Secondary Voltage          | 110/220                                                                              |
| Secondary Max Current      | 45.5A                                                                                |
| Secondary Markings         | <u>X1-X3-X2-X4</u>                                                                   |
| Secondary Terminals        | #2-14 AWG                                                                            |
| Primary Taps               | +/- 1 x 5%                                                                           |
| Conductor Material         | Copper                                                                               |
| Insuation Class            | 220°C                                                                                |
| BIL (Insulation) Level     | <u>10kV</u>                                                                          |
| Impedance                  | <u>5.5 - 7.0%</u>                                                                    |
| Sound (db)                 | 42                                                                                   |
| Enclosure Type             | NEMA 1                                                                               |
| Enclosure                  | <u>E1-2</u>                                                                          |
| Finish                     | Polyster Powder Coat – ANSI/ASA 61 Grey                                              |
| Standards & Certifications | CSA Certified File No. LR34493, UL Listed File No. E108255, ISO 9001:2015 Registered |
| Efficiency                 | N/A                                                                                  |