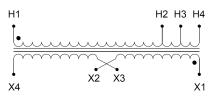

### **SCHEMATIC/DIAGRAM AND DIMENSION PICTURES**

# **PRODUCT SPECIFICATIONS**

| Weight              | 80 lbs          |
|---------------------|-----------------|
| Phases              | 1               |
| kVA                 | <u>5</u>        |
| Connection          | 1Ph-1coil-3T-SD |
| Primary Voltage     | 240             |
| Primary Max Current | 20.8A           |
| Primary Markings    | H1-H2           |

### SC5C-K2

| Primary Terminals          | #2-14 AWG                                                                            |
|----------------------------|--------------------------------------------------------------------------------------|
| Secondary Voltage          | 110/220                                                                              |
| Secondary Max Current      | 45.5A                                                                                |
| Secondary Markings         | <u>X1-X3-X2-X4</u>                                                                   |
| Secondary Terminals        | #2-14 AWG                                                                            |
| Primary Taps               | <u>+/- 1 x 5%</u>                                                                    |
| Conductor Material         | Copper                                                                               |
| Insuation Class            | 220°C                                                                                |
| BIL (Insulation) Level     | 10kV                                                                                 |
| Impedance                  | <u>5.5 – 7.0%</u>                                                                    |
| Sound (db)                 | 42                                                                                   |
| Enclosure Type             | NEMA 1                                                                               |
| Enclosure                  | <u>E1-2</u>                                                                          |
| Finish                     | Polyster Powder Coat – ANSI/ASA 61 Grey                                              |
| Standards & Certifications | CSA Certified File No. LR34493, UL Listed File No. E108255, ISO 9001:2015 Registered |
| Efficiency                 | N/A                                                                                  |