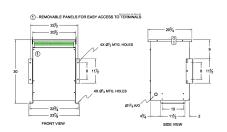

#### **SCHEMATIC/DIAGRAM AND DIMENSION PICTURES**

Three Phase Isolation Transformer with a capacity of 30kVA, transforming 115 Volts to 380Y/220 Volts