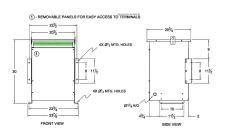

#### **SCHEMATIC/DIAGRAM AND DIMENSION PICTURES**

Three Phase Isolation Transformer with a capacity of 30kVA, transforming 240 Volts to 380Y/220 Volts