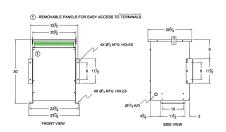

#### **SCHEMATIC/DIAGRAM AND DIMENSION PICTURES**

Three Phase Isolation Transformer with a capacity of 30kVA, transforming 600 Volts to 380Y/220 Volts