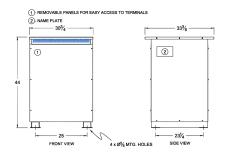

#### SCHEMATIC/DIAGRAM AND DIMENSION PICTURES

Three Phase Autotransformer with a capacity of 150kVA, transforming 550Y Volts to 200Y Volts