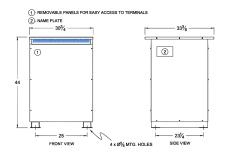

#### SCHEMATIC/DIAGRAM AND DIMENSION PICTURES

Three Phase Autotransformer with a capacity of 150kVA, transforming 550Y Volts to 200Y Volts