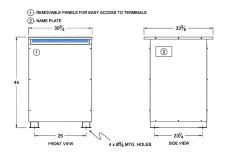

#### SCHEMATIC/DIAGRAM AND DIMENSION PICTURES

Three Phase Autotransformer with a capacity of 300kVA, transforming 200Y Volts to 400Y Volts