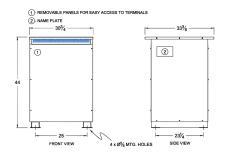

#### SCHEMATIC/DIAGRAM AND DIMENSION PICTURES

Three Phase Autotransformer with a capacity of 300kVA, transforming 200Y Volts to 400Y Volts