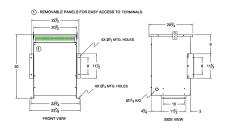

#### **SCHEMATIC/DIAGRAM AND DIMENSION PICTURES**

Three Phase Autotransformer with a capacity of 300kVA, transforming 347Y Volts to 400Y Volts