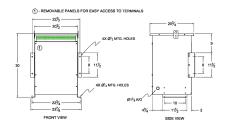

### **SCHEMATIC/DIAGRAM AND DIMENSION PICTURES**

Three Phase Autotransformer with a capacity of 300kVA, transforming 347Y Volts to 400Y Volts