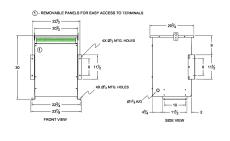

#### **SCHEMATIC/DIAGRAM AND DIMENSION PICTURES**

Three Phase Autotransformer with a capacity of 300kVA, transforming 347Y Volts to 400Y Volts