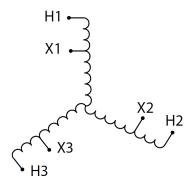

#### **SCHEMATIC/DIAGRAM AND DIMENSION PICTURES**

Three Phase Autotransformer with a capacity of 300kVA, transforming 347Y Volts to 400Y Volts

### **PRODUCT SPECIFICATIONS**

| PRODUCT SPECIFICATIONS     |                                                                                      |
|----------------------------|--------------------------------------------------------------------------------------|
| Weight                     | 232 lbs                                                                              |
| Phases                     | <u>3</u>                                                                             |
| kVA                        | 300                                                                                  |
| Connection                 | <u>3PhA-NT-1</u>                                                                     |
| Primary Voltage            | 347                                                                                  |
| Primary Max Current        | 499.2A                                                                               |
| Primary Markings           | <u>X1-X2-X3</u>                                                                      |
| Primary Terminals          | <u>Pads</u>                                                                          |
| Secondary Voltage          | 400                                                                                  |
| Secondary Max Current      | 433A                                                                                 |
| Secondary Markings         | H1-H2-H3                                                                             |
| Secondary Terminals        | <u>Pads</u>                                                                          |
| Primary Taps               | N/A                                                                                  |
| Conductor Material         | Aluminum                                                                             |
| Insulation Class           | 220°C (Class H)                                                                      |
| BIL (Insulation) Level     | <u>10kV</u>                                                                          |
| Efficiency (@35% Load) %   | N/A                                                                                  |
| Impedance Range            | 0.5 - 1.5%                                                                           |
| Sound (db)                 | <u>45</u>                                                                            |
| Enclosure Type             | NEMA 3R Indoor                                                                       |
| Enclosure Size             | E3R-6                                                                                |
| Finish/Colour              | Polyester Powder Coat - ANSI/ASA 61 Grey                                             |
| Standards & Certifications | CSA Certified File No. LR34493, UL Listed File No. E108255, ISO 9001:2015 Registered |