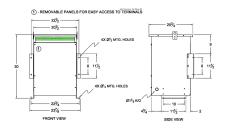

#### **SCHEMATIC/DIAGRAM AND DIMENSION PICTURES**

Three Phase Autotransformer with a capacity of 300kVA, transforming 347Y Volts to 400Y Volts