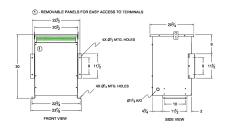

#### **SCHEMATIC/DIAGRAM AND DIMENSION PICTURES**

Three Phase Autotransformer with a capacity of 300kVA, transforming 347Y Volts to 400Y Volts