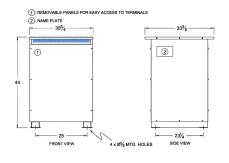

#### SCHEMATIC/DIAGRAM AND DIMENSION PICTURES

Three Phase Autotransformer with a capacity of 300kVA, transforming 575Y Volts to 400Y Volts