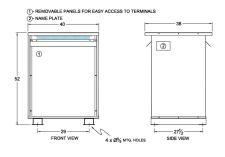

#### **SCHEMATIC/DIAGRAM AND DIMENSION PICTURES**

Three Phase Autotransformer with a capacity of 450kVA, transforming 208Y Volts to 600Y Volts