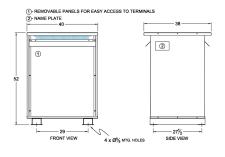

#### **SCHEMATIC/DIAGRAM AND DIMENSION PICTURES**

Three Phase Autotransformer with a capacity of 450kVA, transforming 208Y Volts to 600Y Volts