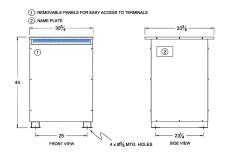

#### SCHEMATIC/DIAGRAM AND DIMENSION PICTURES

Three Phase Autotransformer with a capacity of 450kVA, transforming 380Y Volts to 600Y Volts