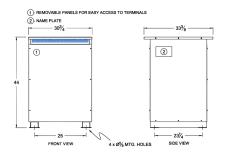

#### SCHEMATIC/DIAGRAM AND DIMENSION PICTURES

Three Phase Autotransformer with a capacity of 450kVA, transforming 380Y Volts to 600Y Volts