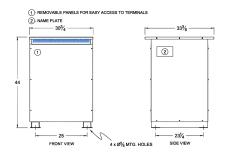

#### SCHEMATIC/DIAGRAM AND DIMENSION PICTURES

Three Phase Autotransformer with a capacity of 450kVA, transforming 380Y Volts to 600Y Volts